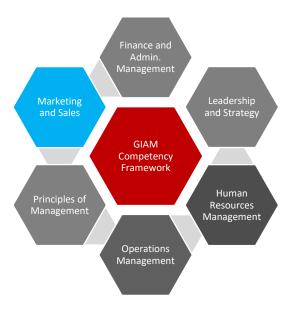

#### The GIAM Competency Framework

GMA Unlimited courses are classified into 6 categories based on the internationally recognized G-IAM competency framework. Select the courses you need to develop your skills within key business and management disciplines.