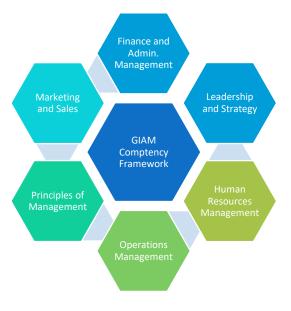

#### The GIAM Competency Framework

GMA Unlimited courses are classified into 6 categories based on the internationally recognized G-IAM competency framework. Select the courses you need to develop your skills within key business and management disciplines.