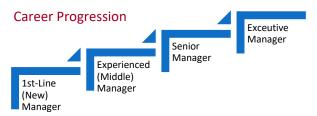

#### Management Levels

GMA unlimited is available at 4 levels of management enabling you to continue learning throughout your career in management.

Develop your knowledge and skills, and earn qualifications throughout your career.